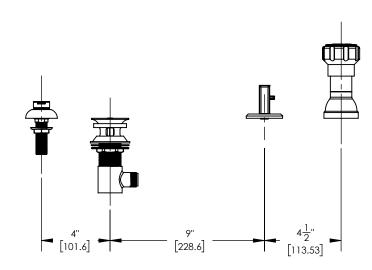

## **TECHNICAL DETAILS**

ADA Compliance: Yes Deck Thickness Maximum: 1 3/4" Deck Thickness Minimum: 3/4" Fitting Hole Diameter: 1 1/8" Number of Holes: 6 Number of Handles: 2 Handle Spread Maximum: 12" Handle Spread Minimum: 8" Handle Turn Angle: Quarter Turn Inlet Connection Type: Male 3/4" NPT Installation Type: Deck Mounted Primary Material: Brass Valve Material: Ceramic Spout Flow Restriction: Full Flow Hand Shower Flow Restriction: 1.8 GPM Water Pressure Maximum: 85 PSI Water Pressure Minimum: 20 PSI Water Pressure Recommended: 60 PSI