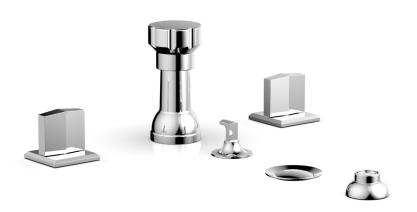

Defining Luxury Since 1959

Four Hole Bidet Set 184-60

## **PRODUCT FEATURES**

- Style: Contemporary
- Collection: Diama
- Temperature Controlled By Handles
- Blade Handles