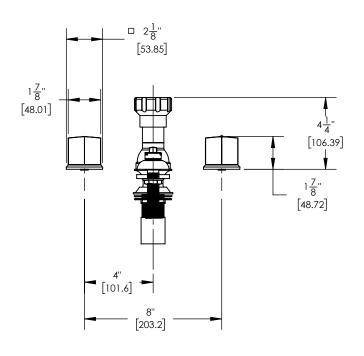

## **TECHNICAL DETAILS**

ADA Compliance: Yes Deck Thickness Maximum: 1 3/4" Deck Thickness Minimum: 3/4" Fitting Hole Diameter: 1 1/8" Number of Holes: 6 Number of Handles: 2 Handle Spread Maximum: 12" Handle Spread Minimum: 8" Handle Turn Angle: Quarter Turn Inlet Connection Type: Male 3/4" NPT Installation Type: Deck Mounted Primary Material: Brass Valve Material: Ceramic Spout Flow Restriction: Full Flow Hand Shower Flow Restriction: 1.8 GPM Water Pressure Maximum: 85 PSI Water Pressure Minimum: 20 PSI Water Pressure Recommended: 60 PSI